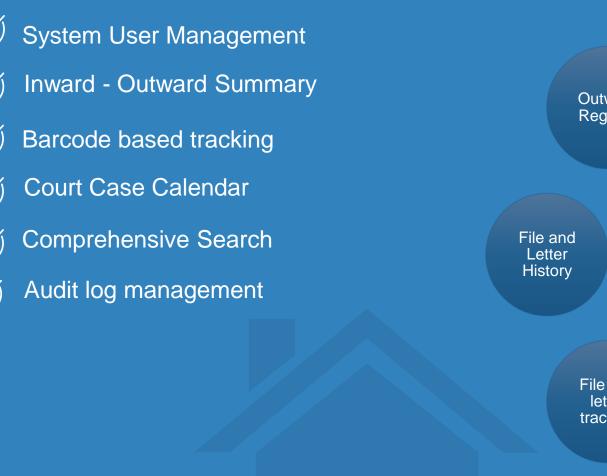

### System Features & Modules

Inward Register File & Outward Office Note Register Creation Letter & Dashboard File & MIS Manageme Report nt System File and Master data letter manageme tracking nt Secure Admin Panel