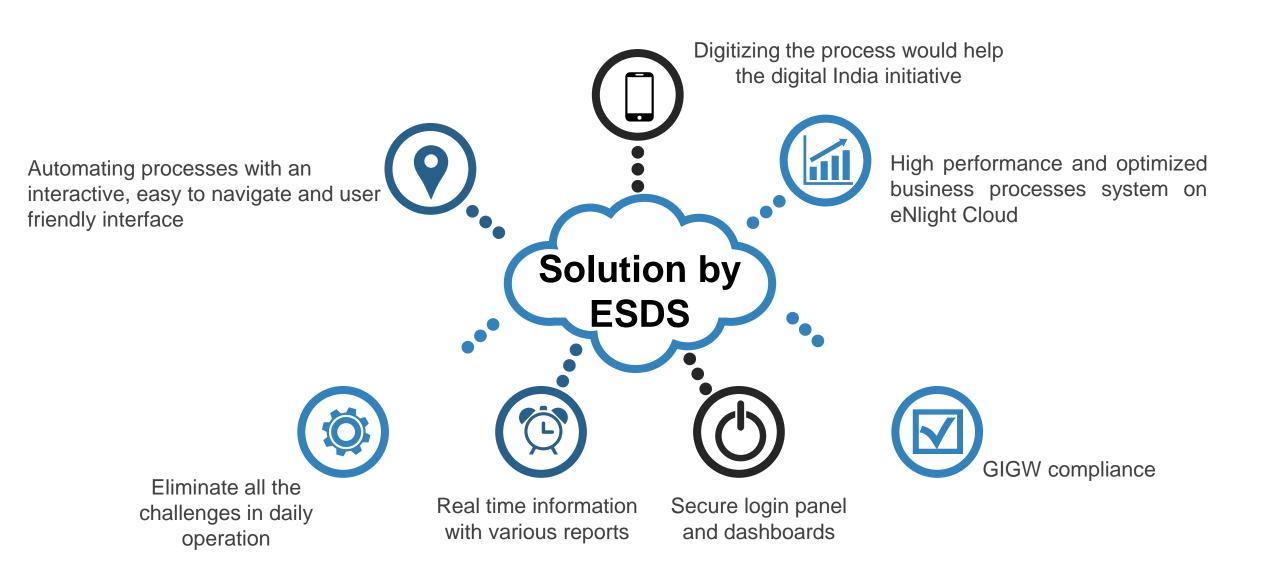

sing and Area Development Authority Association with ESDS Software Solution Pvt. Ltd.

Letter Management, File Tracking & Legal Document Management System on eNlight Cloud



### Letter Management, File Tracking & Legal Document Management System for MHADA





### Current challenges faced by MHADA



Time consuming work



Redundant and manual paperbased work



No monitoring mechanism



Documents getting misplaced



Scattered Files and documents



Difficult to track work progress in real time



Difficult to find or search particular work detail within the organization



Lack of reporting facility to get overall progress of the file



Difficulty in tracking of each file and letter



Day to day operation challenges



Historical search of data is not easy

# Solution by ESDS

esds





 $(\checkmark$ 

### System Features & Modules



Inward Register File & Outward Office Note Register Creation Letter & Dashboard File & MIS Manageme Report nt System File and Master data letter manageme tracking nt Secure Admin Panel



#### System Benefits to MHADA

- $\odot$  Centralize inward and outward letter management
- $\odot$  Online file creation, forwarding and closing
- $\odot$  MIS Report at a glance
- $\odot$  Digital keeping of records
- $\odot$  Case tracking and monitoring
- $\bigcirc$  Historical data search by a click
- ⊘ Notifications received by email and SMS
- ⊘ Transparency in systems
- ⊘ Unique system generated file number, inward and outward numbers
- $\odot$  Time saving and improved work efficiency
- Sefficient letter and file tracking and monitoring made ea