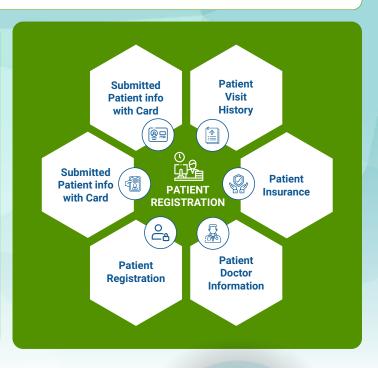

# SHATAYU is a state of art solution, which helps hospitals to automate their key processes -

Resulting in efficiencies and faster turnaround time. The system incorporates best healthcare practices and is designed to deliver key tangible benefits to clients across the globe.

>> Clinical & Nursing >> Financial >> Administration SHATAYU KEY MODULES AND SUB OPERATIONS

#### FRONT DESK MANAGEMENT

- >> Patient registration >> Patient enquiry
- >> Direct Test Registration

#### **OUT PATIENT MANAGEMENT**

- >> Patient admission >> Nursing Schedule
- >> Patient Daily progress tracking and round

#### APPOINTMENT SCHEDULING

>> Doctor's Schedule >> Patient's appointment

#### IN PATIENT MANAGEMENT

- >> Patient health check-up reports
- >> Discharge summary preparation report