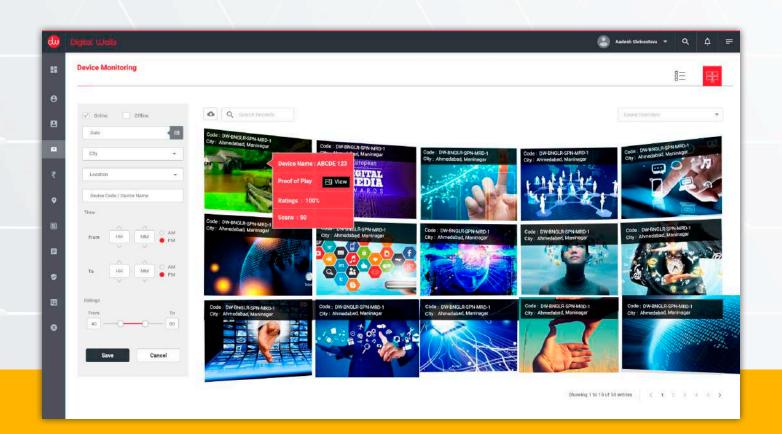

Scalable for larger roll-outs

Offline support

Secured over encryption

Realtime, Resilient and Reactive

Dynamic screen design

Analyse footfall

Engage customer two ways

Get proof of play online

Built-in templates or create new

QR code scan Report