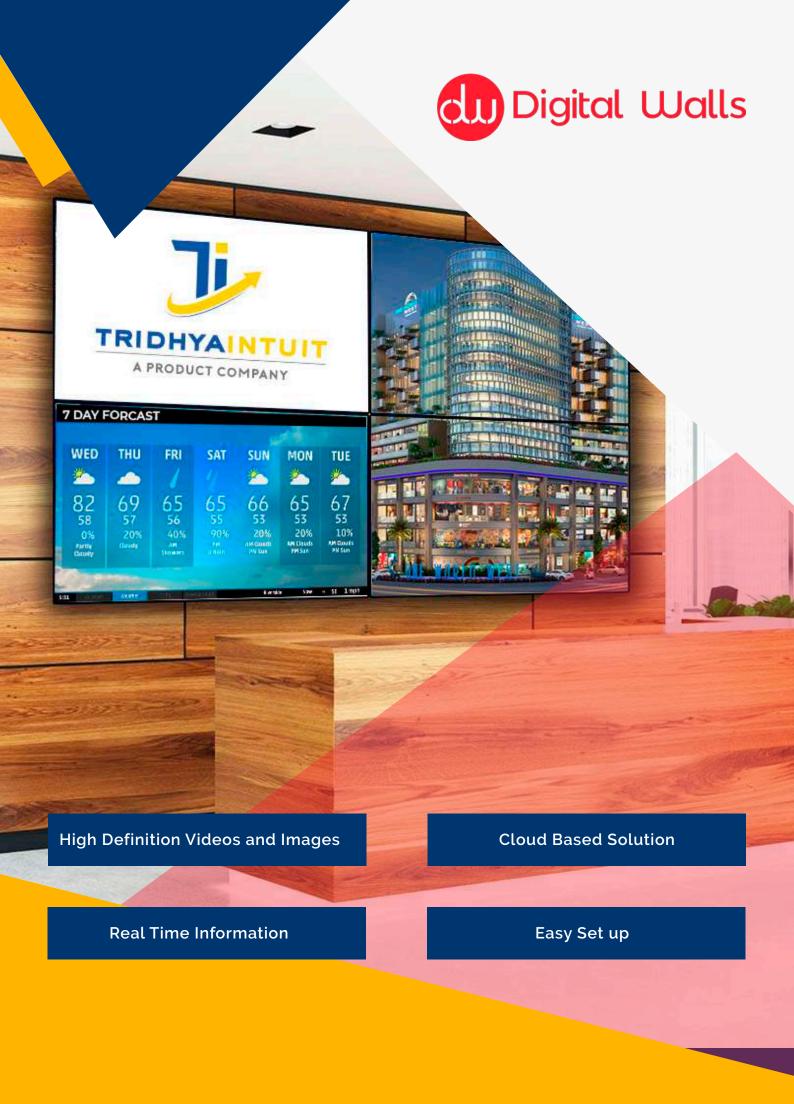

### BUILD DIGITAL RELATIONSHIP WITH THE TARGET AUDIENCE

The digital wall is a simple and powerful way to manage, publish and advertise your content on displays with just a few clicks. Digital signage can play a major role in customer engagement, reduce waiting times, marketing and outdoor advertising to support your business objectives. It can be used to provide customized content for a large number of industries including Shopping malls, Stadiums, Public areas, Airports, Retail stores, Hotels, Restaurants, Museums, Corporate buildings etc.