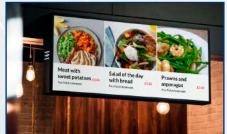

### BUILD DIGITAL RELATIONSHIP WITH THE TARGET AUDIENCE

The digital wall is a simple and powerful way to manage, publish and advertise your content on displays with just a few clicks. Digital signage can play a major role in customer engagement, reduce waiting times, marketing and outdoor advertising to support your business objectives. It can be used to provide customized content for a large number of industries including Shopping malls, Stadiums, Public areas, Airports, Retail stores, Hotels, Restaurants, Museums, Corporate buildings etc.