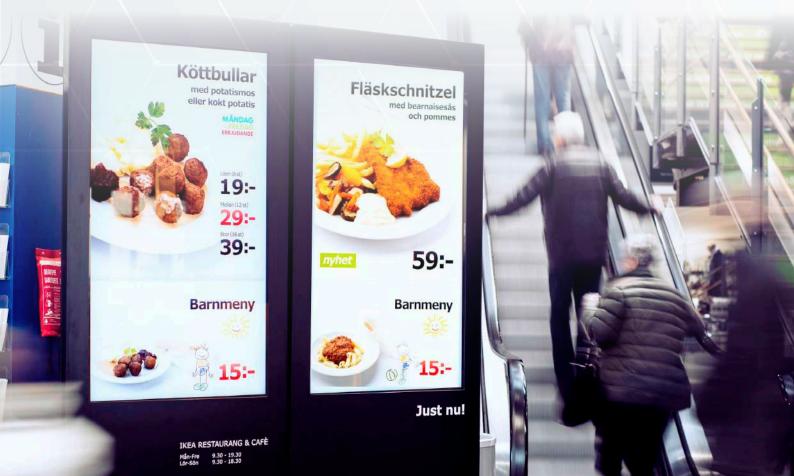

### BUILD DIGITAL RELATIONSHIP WITH THE TARGET AUDIENCE

The digital wall is a simple and powerful way to manage, publish and advertise your content on displays with just a few clicks. Digital signage can play a major role in customer engagement, reduce waiting times, marketing and outdoor advertising to support your business objectives. It can be used to provide customized content for a large number of industries including Shopping malls, Stadiums, Public areas, Airports, Retail stores, Hotels, Restaurants, Museums, Corporate buildings etc.