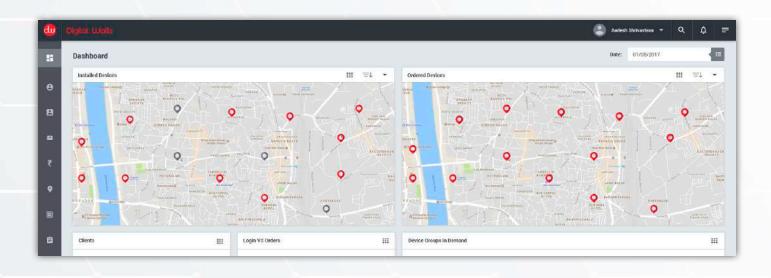

#### **FEATURES**

A platform completely made in India - For world, from India.

Robust disaster recovery system

Web based solution

Control the content/screens remotely

Cross-platform solution

Vast availability of content types

Scalable for larger roll-outs

Offline support

Secured over encryption

Realtime, Resilient and Reactive

Dynamic screen design

Analyse footfall

Engage customer two ways

Get proof of play online