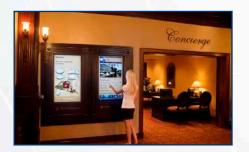

### BUILD DIGITAL RELATIONSHIP WITH THE TARGET AUDIENCE

The digital wall is a simple and powerful way to manage, publish and advertise your content on displays with just a few clicks. Digital signage can play a major role in customer engagement, reduce waiting times, marketing and outdoor advertising to support your business objectives. It can be used to provide customized content for a large number of industries including Shopping malls, Stadiums, Public areas, Airports, Retail stores, Hotels, Restaurants, Museums, Corporate buildings etc.

# INDUSTRIES WE WORK WITH

Retail Restaurant Hospitality

Shopping Mall Multiplexes Bank

Education Healthcare Advertising

Corporate Communications Airports Public Transportation