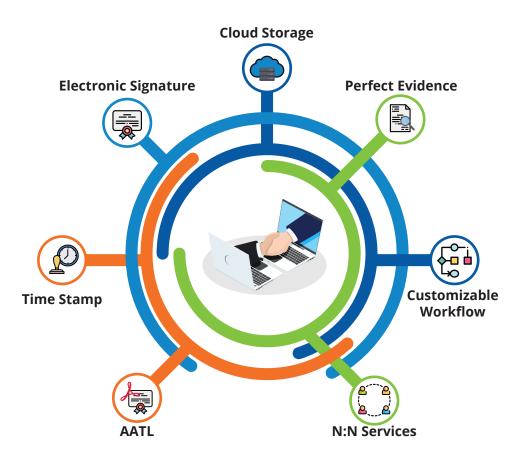

## **E-Sign Features**

- Clientless solution
- Stamp imprint
- User-friendly seal positioning
- Long-term validationn
- Corresponds to issuance of individual certificate
- Easy management

## **Digitally Sign Contracts with AATL**

Sign contracts digitally with our Document Signing Certificates and Timestamp features.

## **Customize Your Office Workflow**

Manage multiple users and approvers in a given signing request, all in one platform.