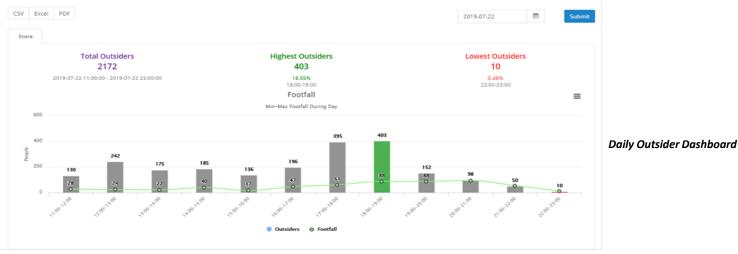

## Dashboards (Sample) - Few screenshots given below



Daily Footfall Dashboard



## Dashboards (Sample)

| 2019-07-22                                                    | m                                                  | To<br>2019-07-                                                  | -28                                     | Daily     Gate                             | <ul> <li>Monthly</li> <li>wise</li> </ul> | ③ Yearly                                 |                         |                         |                                           |                                          |                        |                                   | Submit                                                |                  |
|-------------------------------------------------------