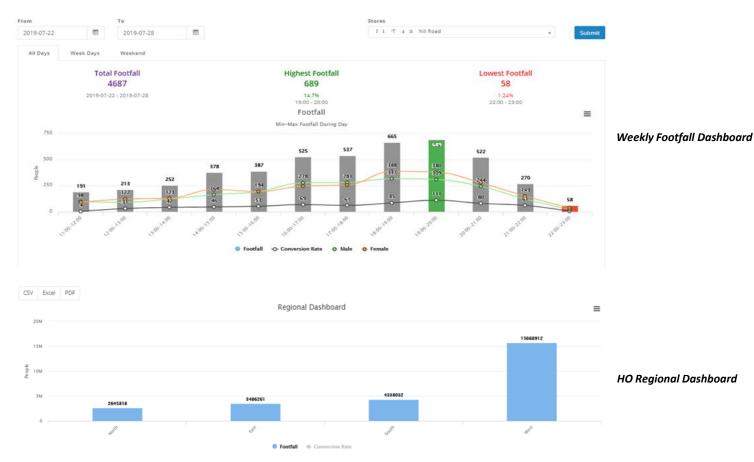

## Dashboards (Sample)

| 2019-07-22                                                    | m                                                  | To<br>2019-07-                                                  | -28                                     | Daily     Gate                             | <ul> <li>Monthly</li> <li>wise</li> </ul> | ③ Yearly                                 |                         |                         |                                           |                                          |                        |                                   | Submit                                                |                  |
|---------------------------------------------------------------|----------------------------------------------------|-----------------------------------------------------------------|-----------------------------------------|--------------------------------------------|-------------------------------------------|------------------------------------------|-------------------------|-------------------------|-------------------------------------------|------------------------------------------|------------------------|-----------------------------------|-------------------------------------------------------|------------------|
| potfall for 20                                                | 019-07-22 - 20                                     | 019-07-28                                                       |                                         |                                            |                                           |                                          |                         |                         |                                           |                                          |                        | Demograp<br>CSV                   | hics Conversion                                       |                  |
| Date/Hrs                                                      | 11:00-12:00                                        | 12:00-13:00                                                     | 13:00-14:00                             | 14:00-15:00                                | 15:00-16:00                               | 16:00-17:00                              | 17:00-18:0              | 0 18:00-19:             | :00 19:00-                                | 20:00 20:0                               | 00-21:00 21            | :00-22:00                         | 22:00-23:00                                           |                  |
| 2019-07-22                                                    | 28                                                 | 24                                                              | 22                                      | 40                                         | 17                                        | 47                                       | 61                      | 88                      |                                           |                                          | 94                     | 55                                | 13                                                    |                  |
| Conversion                                                    | 1                                                  | 9                                                               | 6                                       | 6                                          | 8                                         | 9                                        | 14                      | 9                       | 21                                        | 1                                        | 15                     | 10                                | 2                                                     |                  |
| 2019-07-23<br>Conversion                                      | 23<br>1                                            | 30<br>5                                                         | 33<br>10                                | <b>97</b><br>7                             | 35<br>13                                  | 61<br>18                                 | 66<br>8                 | 78<br>14                | 81<br>15                                  | 1                                        | 55<br>10               | 25<br>14                          | 6<br>0                                                |                  |
| 2019-07-24                                                    | 30                                                 | 21                                                              | 14                                      | 30                                         | 13                                        | 37                                       | 36                      | 53                      | 80                                        |                                          | 62                     | 35                                | 13                                                    |                  |
| Conversion                                                    | 0                                                  | 3                                                               | 6                                       | 3                                          | 2                                         | - 4                                      | 6                       | 11                      | 18                                        | 8                                        | 13                     | 10                                | 1                                                     | Weekly Dashboard |
| 2019-07-25                                                    | 18                                                 | 27                                                              | 56                                      | 34                                         | 71                                        | 88                                       | 81                      | 95                      | 10                                        | 3                                        | 57                     | 40                                | 7                                                     | WEEKIY DUSIDOUIU |
| Conversion                                                    | 1                                                  | 2                                                               | 2                                       | 8                                          | 8                                         | 13                                       | 7                       | 15                      | 10                                        |                                          | 18                     | 11                                | 1                                                     |                  |
| 2019-07-26                                                    | 23                                                 | 41                                                              | 31                                      | 40                                         | 41                                        | 52                                       | 51                      | 60                      | 2/                                        | 6                                        | 22                     | 5                                 | 3                                                     |                  |
| Conversion                                                    | 0                                                  | 4                                                               | 6                                       | 6                                          | 5                                         | 7                                        | 13                      | 10                      | 5                                         |                                          | 1                      | 0                                 | 0                                                     |                  |
| 2019-07-27<br>Conversion                                      | 30<br>1                                            | 34<br>8                                                         | 45<br>12                                | 65<br>16                                   | 94<br>17                                  | 95<br>18                                 | 97<br>13                | 115<br>26               | 13                                        |                                          | 84<br>23               | 3.8<br>16                         | 0                                                     |                  |
| 2019-07-28                                                    | 39                                                 | 36                                                              | 51                                      | 72                                         | 116                                       | 145                                      | 145                     | 176                     | 17                                        | 9                                        | 148                    | 72                                | 16                                                    |                  |
| Conversion                                                    | 0                                                  | 0                                                               | 0                                       | 0                                          | 0                                         | 0                                        | 0                       | 0                       | 0                                         |                                          | 0                      | 0                                 | 0                                                     |                  |
|                                                               |                                                    |                                                                 |                                         |                                            |                                           |                                          |                         |                         | _                                         | st Conversion                            |                        |                                   |                                                       |                  |
|                                                               |                                                    |                                                                 |                                         | _                                          |                                           |                                          |                         |                         | -                                         |                                          |                        |                                   |                                                       |                  |
| om                                                            |                                                    | То                                                              |                                         | Stores                                     |                                           |                                          |                         |                         | _                                         |                                          |                        |                                   |                                                       |                  |
|                                                               | =                                                  | To<br>2019-07-2                                                 | 27                                      |                                            | t J. H. H. H. R                           | toad X                                   |                         |                         |                                           |                                          |                        |                                   | Submit                                                |                  |
| om<br>2019-07-22<br>All Days                                  | 10 Week Days                                       |                                                                 | 27                                      |                                            | LIJAA K                                   | load X                                   |                         |                         |                                           |                                          |                        |                                   | Submit                                                |                  |
| 2019-07-22                                                    |                                                    | 2019-07-2                                                       | 27                                      |                                            | <u>11117</u>                              | load X                                   |                         |                         |                                           |                                          |                        | CSV E                             |                                                       |                  |
| 2019-07-22<br>All Days                                        |                                                    | 2019-07-2                                                       | 13:00 - 14:00                           | t.                                         |                                           |                                          | 17:00 - 18:00           | 18:00 - 19:00           | 19:00 - 20:00                             | 20:00 - 21:00                            | 21:00 - 22:00          | CSV E                             | xcel PDF                                              |                  |
| All Days                                                      | Week Days                                          | 2019-07-2<br>Weekend<br>12:00 - 13:00                           |                                         | t.                                         | 5:00 - 16:00 1                            |                                          | 17:00 - 18:00           | 18:00 - 19:00           |                                           |                                          | 21:00 - 22:00          |                                   | xcel PDF                                              | HO Dashboard - W |
| 2019-07-22<br>All Days<br>Store/Hrs                           | Week Days<br>11:00 - 12:00                         | 2019-07-2<br>Weekend                                            | 13:00 - 14:00                           | 14:00 - 15:00 1                            |                                           | 16:00 - 17:00                            |                         | _                       | 19:00 - 20:00                             | 20:00 - 21:00                            |                        | 22:00 - 23                        | xcel PDF<br>1:00 Total                                | HO Dashboard - W |
| 2019-07-22<br>All Days<br>Store/Hrs<br>P364                   | Week Days<br>11:00 - 12:00<br>152                  | 2019-07-2<br>Weekend<br>12:00 - 13:00<br>177<br>76<br>101       | 13:00 - 14:00<br>201<br>93<br>108       | 14:00 - 15:00 1<br>306<br>121<br>185       | 5:00 - 16:00 1<br>271<br>122<br>149       | 16:00 - 17:00<br>380<br>175<br>205       | 392                     | 489                     | 19:00 - 20:00<br><b>510</b>               | 20:00 - 21:00<br>374                     | 198<br>88<br>110       | 22:00 - 23<br>42                  | xcel PDF<br>1:00 Total<br>3492                        | HO Dashboard - W |
| All Days<br>Store/Hrs<br>P364<br>Male<br>Female<br>Conversion | Week Days<br>11:00 - 12:00<br>152<br>77<br>75<br>4 | 2019-07-3<br>Weekend<br>12:00 - 13:00<br>177<br>76<br>101<br>31 | 13:00 • 14:00<br>201<br>93<br>108<br>42 | 14:00 - 15:00 1<br>200<br>121<br>185<br>46 | 5:00 - 16:00 1<br>271<br>122<br>149<br>53 | 16:00 - 17:00<br>380<br>175<br>205<br>69 | 392<br>180<br>212<br>61 | 489<br>209<br>320<br>85 | 19:00 - 20:00<br>510<br>200<br>301<br>111 | 20:00 - 21:00<br>374<br>105<br>209<br>80 | 198<br>88<br>110<br>61 | 22:00 - 23<br>42<br>15<br>27<br>5 | xcel PDF<br>1:00 Total<br>3492<br>1:30<br>2002<br>648 | HO Dashboard - W |
| All Days Store/Hrs P364 Male Female                           | Week Days<br>11:00 - 12:00<br>152<br>77<br>75      | 2019-07-2<br>Weekend<br>12:00 - 13:00<br>177<br>76<br>101       | 13:00 - 14:00<br>201<br>93<br>108       | 14:00 - 15:00 1<br>306<br>121<br>185       | 5:00 - 16:00 1<br>271<br>122<br>149       | 16:00 - 17:00<br>380<br>175<br>205       | 392<br>180<br>212       | 489<br>209<br>320       | 19:00 - 20:00<br>510<br>209<br>201        | 20:00 - 21:00<br>374<br>165              | 198<br>88<br>110       | 22:00 - 23<br>42<br>15<br>27      | xcel PDF<br>1:00 Total<br>3492<br>1:30<br>2002<br>648 | HO Dashboard - W |