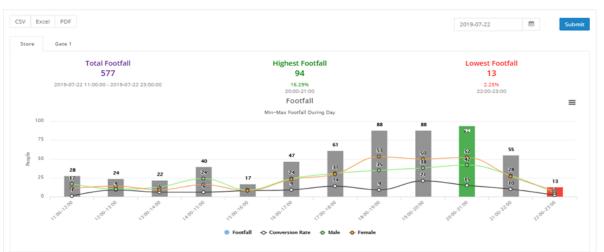

## Dashboards (Sample)

| 2019-07-22                                                    | m                                                  | To<br>2019-07-                                                  | -28                                     | Daily     Gate                             | <ul> <li>Monthly</li> <li>wise</li> </ul> | ③ Yearly                                 |                         |                         |                                           |                                          |                        |                                   | Submit                                                |                  |
|---------------------------------------------------------------|----------------------------------------------------|-----------------------------------------------------------------|-----------------------------------------|--------------------------------------------|-------------------------------------------|------------------------------------------|-------------------------|-------------------------|-------------------------------------------|------------------------------------------|------------------------|-----------------------------------|-------------------------------------------------------|------------------|
| potfall for 20                                                | 019-07-22 - 20                                     | 019-07-28                                                       |                                         |                                            |                                           |                                          |                         |                         |                                           |                                          |                        | Demograp<br>CSV                   | hics Conversion                                       |                  |
| Date/Hrs                                                      | 11:00-12:00                                        | 12:00-13:00                                                     | 13:00-14:00                             | 14:00-15:00                                | 15:00-16:00                               | 16:00-17:00                              | 17:00-18:0              | 0 18:00-19:             | :00 19:00-                                | 20:00 20:0                               | 00-21:00 21            | :00-22:00                         | 22:00-23:00                                           |                  |
| 2019-07-22                                                    | 28                                                 | 24                                                              | 22                                      | 40                                         | 17                                        | 47                                       | 61                      | 88                      |                                           |                                          | 94                     | 55                                | 13                                                    |                  |
| Conversion                                                    | 1                                                  | 9                                                               | 6                                       | 6                                          | 8                                         | 9                                        | 14                      | 9                       | 21                                        | 1                                        | 15                     | 10                                | 2                                                     |                  |
| 2019-07-23<br>Conversion                                      | 23<br>1                                            | 30<br>5                                                         | 33<br>10                                | <b>97</b><br>7                             | 35<br>13                                  | 61<br>18                                 | 66<br>8                 | 78<br>14                | 81<br>15                                  | 1                                        | 55<br>10               | 25<br>14                          | 6<br>0                                                |                  |
| 2019-07-24                                                    | 30                                                 | 21                                                              | 14                                      | 30                                         | 13                                        | 37                                       | 36                      | 53                      | 80                                        |                                          | 62                     | 35                                | 13                                                    |                  |
| Conversion                                                    | 0                                                  | 3                                                               | 6                                       | 3                                          | 2                                         | - 4                                      | 6                       | 11                      | 18                                        | 8                                        | 13                     | 10                                | 1                                                     | Weekly Dashboard |
| 2019-07-25                                                    | 18                                                 | 27                                                              | 56                                      | 34                                         | 71                                        | 88                                       | 81                      | 95                      | 10                                        | 3                                        | 57                     | 40                                | 7                                                     | WEEKIY DUSIDOUIU |
| Conversion                                                    | 1                                                  | 2                                                               | 2                                       | 8                                          | 8                                         | 13                                       | 7                       | 15                      | 10                                        |                                          | 18                     | 11                                | 1                                                     |                  |
| 2019-07-26                                                    | 23                                                 | 41                                                              | 31                                      | 40                                         | 41                                        | 52                                       | 51                      | 60                      | 2/                                        | 6                                        | 22                     | 5                                 | 3                                                     |                  |
| Conversion                                                    | 0                                                  | 4                                                               | 6                                       | 6                                          | 5                                         | 7                                        | 13                      | 10                      | 5                                         |                                          | 1                      | 0                                 | 0                                                     |                  |
| 2019-07-27<br>Conversion                                      | 30<br>1                                            | 34<br>8                                                         | 45<br>12                                | 65<br>16                                   | 94<br>17                                  | 95<br>18                                 | 97<br>13                | 115<br>26               | 13                                        |                                          | 84<br>23               | 3.8<br>16                         | 0                                                     |                  |
| 2019-07-28                                                    | 39                                                 | 36                                                              | 51                                      | 72                                         | 116                                       | 145                                      | 145                     | 176                     | 17                                        | 9                                        | 148                    | 72                                | 16                                                    |                  |
| Conversion                                                    | 0                                                  | 0                                                               | 0                                       | 0                                          | 0                                         | 0                                        | 0                       | 0                       | 0                                         |                                          | 0                      | 0                                 | 0                                                     |                  |
|                                                               |                                                    |                                                                 |                                         |                                            |                                           |                                          |                         |                         | _                                         | st Conversion                            |                        |                                   |                                                       |                  |
|                                                               |                                                    |                                                                 |                                         | _                                          |                                           |                                          |                         |                         | -                                         |                                          |                        |                                   |                                                       |                  |
| om                                                            |                                                    | То                                                              |                                         | Stores                                     |                                           |                                          |                         |                         | _                                         |                                          |                        |                                   |                                                       |                  |
|                                                               | =                                                  | To<br>2019-07-2                                                 | 27                                      |                                            | t J. H. H. H. R                           | toad X                                   |                         |                         |                                           |                                          |                        |                                   | Submit                                                |                  |
| om<br>2019-07-22<br>All Days                                  | 10 Week Days                                       |                                                                 | 27                                      |                                            | LIJAA K                                   | load X                                   |                         |                         |                                           |                                          |                        |                                   | Submit                                                |                  |
| 2019-07-22                                                    |                                                    | 2019-07-2                                                       | 27                                      |                                            | <u>11117</u>                              | load X                                   |                         |                         |                                           |                                          |                        | CSV E                             |                                                       |                  |
| 2019-07-22<br>All Days                                        |                                                    | 2019-07-2                                                       | 13:00 - 14:00                           | t.                                         |                                           |                                          | 17:00 - 18:00           | 18:00 - 19:00           | 19:00 - 20:00                             | 20:00 - 21:00                            | 21:00 - 22:00          | CSV E                             | xcel PDF                                              |                  |
| All Days                                                      | Week Days                                          | 2019-07-2<br>Weekend<br>12:00 - 13:00                           |                                         | t.                                         | 5:00 - 16:00 1                            |                                          | 17:00 - 18:00           | 18:00 - 19:00           |                                           |                                          | 21:00 - 22:00          |                                   | xcel PDF                                              | HO Dashboard - W |
| 2019-07-22<br>All Days<br>Store/Hrs                           | Week Days<br>11:00 - 12:00                         | 2019-07-2<br>Weekend                                            | 13:00 - 14:00                           | 14:00 - 15:00 1                            |                                           | 16:00 - 17:00                            |                         | _                       | 19:00 - 20:00                             | 20:00 - 21:00                            |                        | 22:00 - 23                        | xcel PDF<br>1:00 Total                                | HO Dashboard - W |
| 2019-07-22<br>All Days<br>Store/Hrs<br>P364                   | Week Days<br>11:00 - 12:00<br>152                  | 2019-07-2<br>Weekend<br>12:00 - 13:00<br>177<br>76<br>101       | 13:00 - 14:00<br>201<br>93<br>108       | 14:00 - 15:00 1<br>306<br>121<br>185       | 5:00 - 16:00 1<br>271<br>122<br>149       | 16:00 - 17:00<br>380<br>175<br>205       | 392                     | 489                     | 19:00 - 20:00<br><b>510</b>               | 20:00 - 21:00<br>374                     | 198<br>88<br>110       | 22:00 - 23<br>42                  | xcel PDF<br>1:00 Total<br>3492                        | HO Dashboard - W |
| All Days<br>Store/Hrs<br>P364<br>Male<br>Female<br>Conversion | Week Days<br>11:00 - 12:00<br>152<br>77<br>75<br>4 | 2019-07-3<br>Weekend<br>12:00 - 13:00<br>177<br>76<br>101<br>31 | 13:00 • 14:00<br>201<br>93<br>108<br>42 | 14:00 - 15:00 1<br>200<br>121<br>185<br>46 | 5:00 - 16:00 1<br>271<br>122<br>149<br>53 | 16:00 - 17:00<br>380<br>175<br>205<br>69 | 392<br>180<br>212<br>61 | 489<br>209<br>320<br>85 | 19:00 - 20:00<br>510<br>200<br>301<br>111 | 20:00 - 21:00<br>374<br>105<br>209<br>80 | 198<br>88<br>110<br>61 | 22:00 - 23<br>42<br>15<br>27<br>5 | xcel PDF<br>1:00 Total<br>3492<br>1:30<br>2002<br>648 | HO Dashboard - W |
| All Days Store/Hrs P364 Male Female                           | Week Days<br>11:00 - 12:00<br>152<br>77<br>75      | 2019-07-2<br>Weekend<br>12:00 - 13:00<br>177<br>76<br>101       | 13:00 - 14:00<br>201<br>93<br>108       | 14:00 - 15:00 1<br>306<br>121<br>185       | 5:00 - 16:00 1<br>271<br>122<br>149       | 16:00 - 17:00<br>380<br>175<br>205       | 392<br>180<br>212       | 489<br>209<br>320       | 19:00 - 20:00<br>510<br>209<br>201        | 20:00 - 21:00<br>374<br>165              | 198<br>88<br>110       | 22:00 - 23<br>42<br>15<br>27      | xcel PDF<br>1:00 Total<br>3492<br>1:30<br>2002<br>648 | HO Dashboard - W |